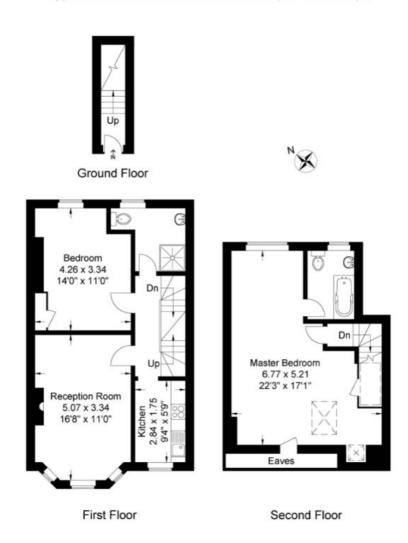

## **Elsenham Street**

Approximate Gross Internal Area 87.79 sq m / 944.96 sq ft

The floor plan is not to scale and measuruments and areas shown are apprecimate and therefore should be used for illustrative purposes only The plan has been prepared in accordance with the RICS code of measuring practice and where the value confidence in the information produced, it must not be related on. If there is any aspect of particular importance, you should carry out or commission your inspection of the property.