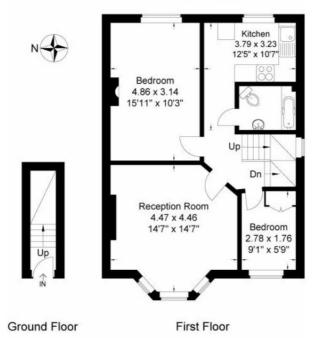

## **Kingston Road**

Approximate Gross Internal Area 86.30 sq m / 928.92 sq ft (Excluding Shed)

Second Floor

Illustration for identification purposes only, measurements are approximate, not to Scale