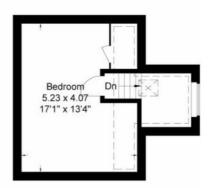

## **Kingston Road**

Approximate Gross Internal Area 86.30 sq m / 928.92 sq ft (Excluding Shed)

Second Floor

Illustration for identification purposes only, measurements are approximate, not to Scale