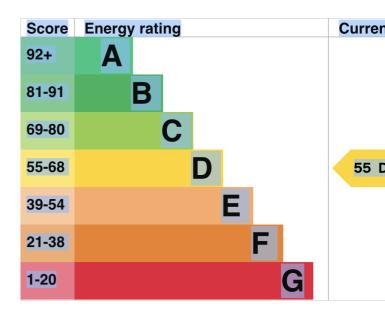

## **Energy rating and score**

This property's energy rating is D. It has the potential to be C

See how to improve this property's energy efficiency.

The graph shows this property's current and potential energ

Properties get a rating from A (best) to G (worst) and a sc the rating and score, the lower your energy bills are likely to

For properties in England and Wales:

 $\bullet\,$  the average energy rating is D