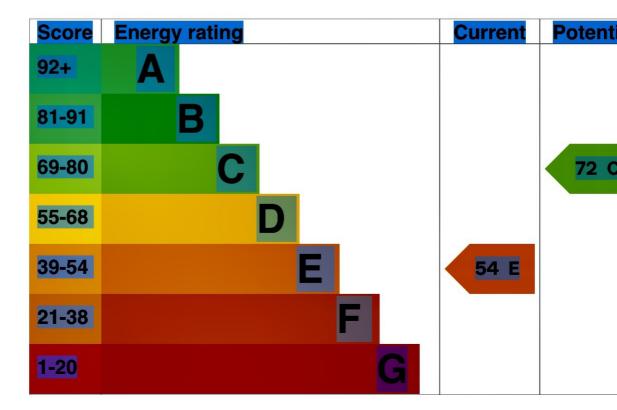

## **Energy rating and score**

This property's energy rating is E. It has the potential to be C.

See how to improve this property's energy efficiency.

Map supplied by Google Maps. To open map in your browser please click here.