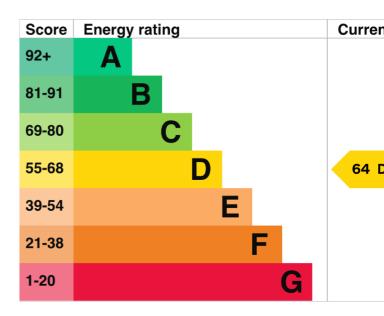

## **Energy rating and score**

This property's energy rating is D. It has the potential to be E

See how to improve this property's energy efficiency.

The graph shows this property's current and potential energ

Properties get a rating from A (best) to G (worst) and a sc the rating and score, the lower your energy bills are likely to

For proportion in England and Malon

Map supplied by Google Maps. To open map in your browser please click here.