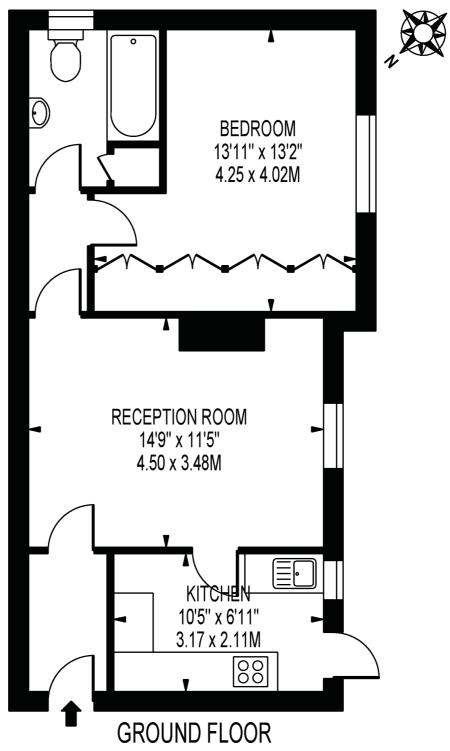

## RICHMOND COURT

APPROXIMATE GROSS INTERNAL FLOOR AREA: 543 SQ FT - 50.45 SQ M

FOR ILLUSTRATION PURPOSES ONLY

THIS FLOOR PLAN SHOULD BE USED AS A GENERAL OUTLINE FOR GUIDANCE ONLY AND DOES NOT CONSTITUTE IN WHOLE OR IN PART AN OFFER OR CONTRACT.

ANY INTENDING PURCHASER OR LESSEE SHOULD SATISFY THEMSELVES BY INSPECTION, SEARCHES, ENQUIRIES AND FULL SURVEY AS TO THE CORRECTNESS OF EACH STATEMENT.

ANY AREAS, MEASUREMENTS OR DISTANCES QUOTED ARE APPROXIMATE AND SHOULD NOT BE USED TO VALUE A PROPERTY OR BE THE BASIS OF ANY SALE OR LET.