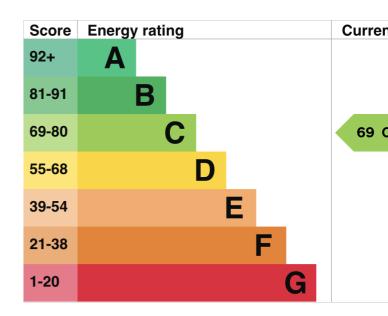

## **Energy rating and score**

This property's energy rating is C. It has the potential to be C

See how to improve this property's energy efficiency.

The graph shows this property's current and potential energ

Properties get a rating from A (best) to G (worst) and a sc the rating and score, the lower your energy bills are likely to

For properties in England and Wales:

Map supplied by Google Maps. To open map in your browser please click here.