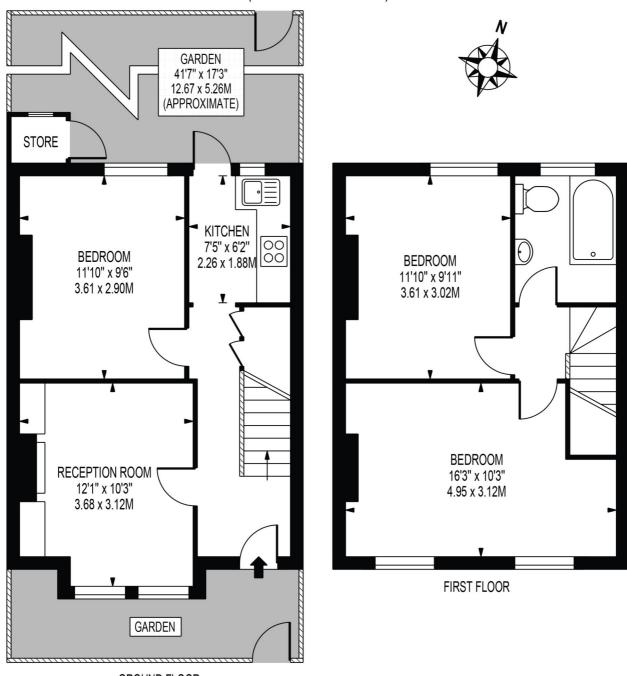

## **PALESTINE GROVE**

APPROXIMATE GROSS INTERNAL FLOOR AREA: 733 SQ FT - 68.10 SQ M (EXCLUDING STORE)

**GROUND FLOOR** 

FOR ILLUSTRATION PURPOSES ONLY

THIS FLOOR PLAN SHOULD BE USED AS A GENERAL OUTLINE FOR GUIDANCE ONLY AND DOES NOT CONSTITUTE IN WHOLE OR IN PART AN OFFER OR CONTRACT.

ANY INTENDING PURCHASER OR LESSEE SHOULD SATISFY THEMSELVES BY INSPECTION, SEARCHES, ENQUIRIES AND FULL SURVEY AS TO THE CORRECTNESS OF EACH STATEMENT.

ANY AREAS, MEASUREMENTS OR DISTANCES QUOTED ARE APPROXIMATE AND SHOULD NOT BE USED TO VALUE A PROPERTY OR BE THE BASIS OF ANY SALE OR LET.